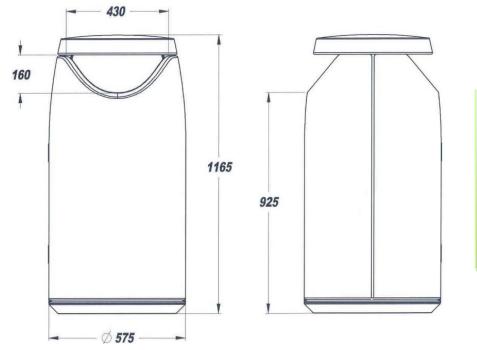

## Litter bins EUROPA 130 L

| Capacity              | 130 I    |
|-----------------------|----------|
| Basket Capacity       | 120 L    |
| Diameter              | 575 mm   |
| Height                | 1165 mm  |
| Weight without basket | 21,80 kg |