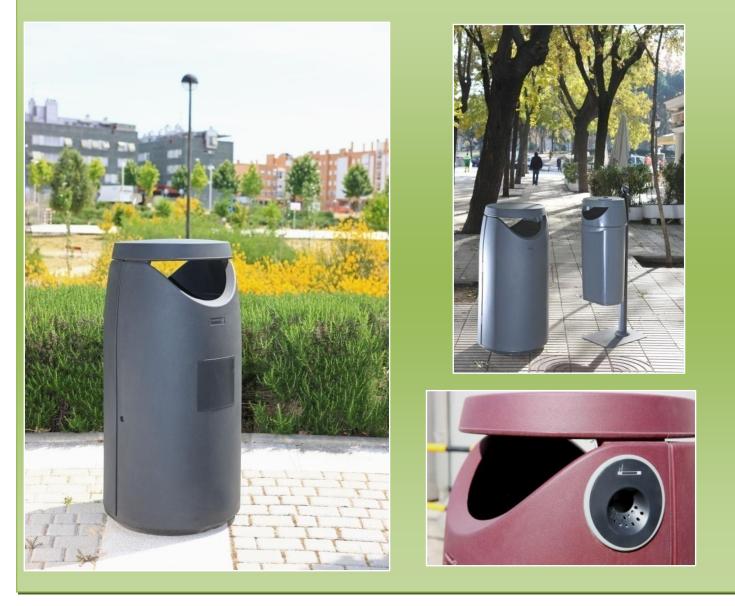

## EUROPA 130 L

Europa litter bins are available in a matching range of shapes and sizes, in high-density polyethylene and with a versatile, innovative design. They are readily adaptable to any urban environment, such as historical settings, gardens and walkways, business districts and shopping centres.

The Europa range is available in two different sizes. The neat appearance of the 50 l bin makes it perfect for any urban environment; while the 130 l version's large capacity makes it ideal for use in busy public areas.

## **TECHNICAL FEATURES**

- The Europa 130 litter bin has been designed with a shape and size that make it ideal for use in busy urban areas.
- Manufactured in solid-coloured linear polyethylene and stabilised against the combined effects of UV radiation and water, and also resistant to bad weather, detergents, mould and bacteria.
- Metal parts treated with cataphoresis or hot galvanised to prevent corrosion.
- Its smooth surface prevents build-up of dirt and makes cleaning easier.
- The filling area comprises a lid joined to the body by two vertical latches, forming two large easily accessible openings.
- Circular 130 litre capacity body with an access hatch that occupies half of the body diameter and can open to 180<sup>o</sup>, making it easy to empty.

- 120 litre capacity basket made of polyethylene, equipped with a handle and wide integrated lifting area for easy handling.
- The fixing system comprises a support base built into the body which enables secure attachment to the pavement by four 12 mm diameter universal anchoring devices.
- A collection bag or two-compartment basket can be supplied on request for segregation of two types of waste.
- Can be customised by printing or a badge on the body measuring 190 x 190 mm maximum.
- Packaged in a cardboard box with the Contenur logo. Supplied By;